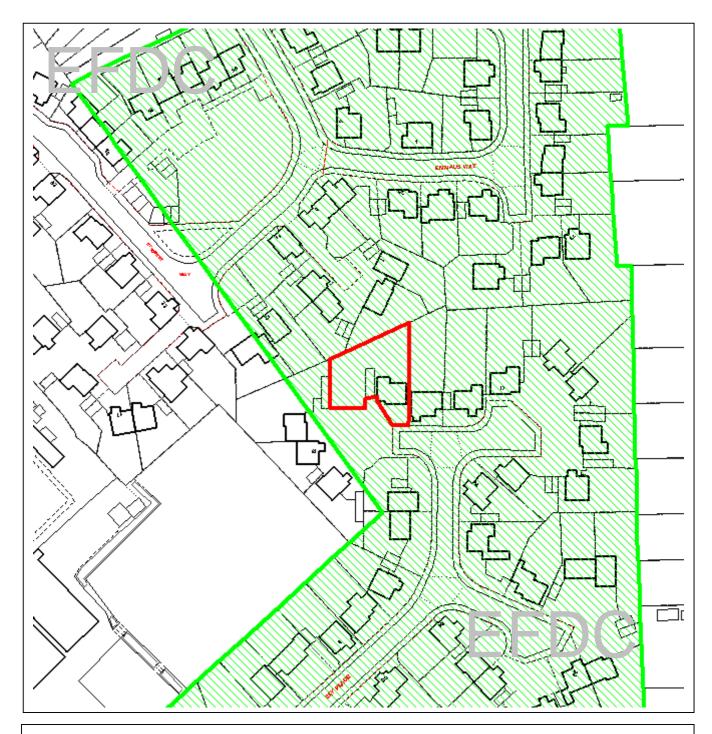

## **Epping Forest District Council**

## Area Planning Sub-Committee South

The material contained in this plot has been reproduced from an Ordnance Survey map with the permission of the Controller of Her Majesty's Stationery. (c) Crown Copyright. Unauthorised reproduction infringes Crown Copyright and may lead to prosecution or civil proceedings.

EFDC licence No.100018534

| Agenda Item<br>Number: | 10                               |
|------------------------|----------------------------------|
| Application Number:    | EPF/2664/07                      |
| Site Name:             | Land adj 14 Ely Place, Chigwell. |
| Scale of Plot:         | 1/1250                           |